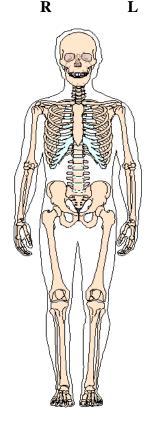

## Where is your pain?

## 1. Since last visit:

- a. better same gone worse
- b. Any changes:\_
- 2. **NEW INJURY**? Please answer:
  - **a.** When did your pain start? \_
  - **b.** Have you had this before? Y N When?\_\_\_\_\_
  - **c.** How did it happen:\_
  - **d.** Is it: *mild* moderate severe pain dull/achy throbbing sharp prickly/tingle?
  - e. Does it stop you from doing anything?\_
  - Pain worse in: AM PM doesn't matter
  - **g.** Taking any medications/supplements?\_
  - **h.** Do you have a family history of this?\_\_
- **3.** Has your insurance changed? Y N If so, please give card to staff.

For each site of pain, please rate the quality on a 1-10 scale: 1 minimal, 10 extreme.







| Notes: |      | <br> |  |
|--------|------|------|--|
|        |      |      |  |
|        | <br> |      |  |
|        |      |      |  |

Assignment/Release: I hereby authorize that my insurance benefits will be paid directly to the doctor. I further acknowledge that I am financially responsible for non-covered services. I also authorize the doctor to release any information required to pay this claim. Signature:

| Print name: | Home Phone: | Date: |
|-------------|-------------|-------|
|             |             |       |