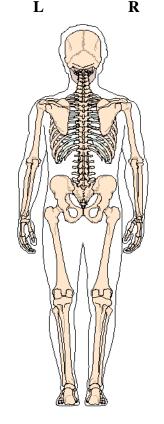

## Where is your pain?

## 1. Since last visit:

- a. better same gone worse
- b. Any changes:\_
- 2. **NEW INJURY**? Please answer:
  - **a.** When did your pain start? \_
  - **b.** Have you had this before? Y N When?\_\_\_\_\_
  - **c.** How did it happen:\_
  - **d.** Is it: *mild* moderate severe pain dull/achy throbbing sharp prickly/tingle?
  - e. Does it stop you from doing anything?\_
  - Pain worse in: AM PM doesn't matter
  - **g.** Taking any medications/supplements?\_
  - **h.** Do you have a family history of this?\_\_
- **3.** Has your insurance changed? Y N If so, please give card to staff.

For each site of pain, please rate the quality on a 1-10 scale: 1 minimal, 10 extreme.







| Notes: |      | <br> |  |
|--------|------|------|--|
|        |      |      |  |
|        | <br> |      |  |
|        |      |      |  |

Assignment/Release: I hereby authorize that my insurance benefits will be paid directly to the doctor. I further acknowledge that I am financially responsible for non-covered services. I also authorize the doctor to release any information required to pay this claim. Signature:

| Print name: | Home Phone: | Date: |
|-------------|-------------|-------|
|             |             |       |